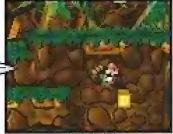

## HOOKTATE

MANY A BRAVE ADVENTURER HAS ENTERED HOOK-TAIL CASTLE, ONLY TO END UP AS A PILE OF BONES NOW THE LAND MUST PIN ITS HOPES ON A SLIGHTLY OVERWEIGHT PLUMBER AND A COWARDLY KOOPA

| ENEMIES        | HP | ATK | DEF | Pg. |            | HP | ATK | DEF | Pg. |              | HP | ATK | DEF | Pg, |
|----------------|----|-----|-----|-----|------------|----|-----|-----|-----|--------------|----|-----|-----|-----|
| 🚭 DULL BONES   | 1  | 2   | 1   | 98  | PARAGOOMBA | 2  | 1   | 0   | 103 | RED BONES    | 5  | 3   | 1   | 104 |
| 🍇 KDOPA TROOPA | 4  | 2   | 1   | 101 | PARATROOPA | 4  | 2   | 1   | 103 | SPIKY GOOMBA | 2  | 2   | 0   | 105 |

START

PETAL MEADOWS (PG. 28)

HP PLUS

Use Koops's Shell Toss to snag the HP Plus badge.

To reach this Life Shroom, drop from the far edge of the walkway overhead, then turn sideways to squeeze through the bars.

#### AERIAL APPROACH

The bridge to Hooktail Eastle is out, so you'll need to find some other way to reach the gate. Drop to the platforms below the bridge first to grab the HP Plus badge, then head back inside the room to your left and bounce off the spring to the upper level.